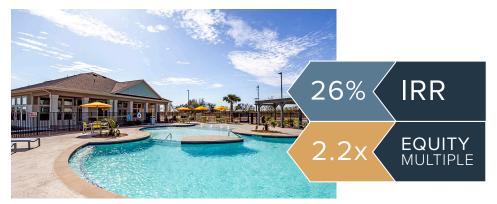

The Stanton Apartments is a 140-unit, Class A asset located in the Austin suburb of Lockhart, TX. Construction completed in Q3 2019 and sold in Q3 2021.

## THE STANTON

Lockhart. Texas

STATUS: SOLD UNITS: 140

**HOLD PERIOD: 3 YRS, 5 MOS** 

**INVESTOR IRR: 26%** 

**INVESTOR MULTIPLE: 2.2X** 