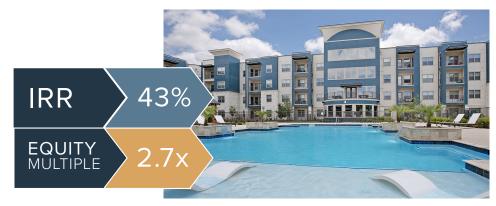

# THE CURRENT

New Braunfels, Texas

STATUS: SOLD UNITS: 190

**HOLD PERIOD: 3 YRS, 6 MOS** 

**INVESTOR IRR: 43%** 

**INVESTOR MULTIPLE: 2.7X** 

The Current Apartments is a 190-unit, Class A asset located in New Braunfels, TX. Construction completed in Q1 2021 and sold in Q2 2022.