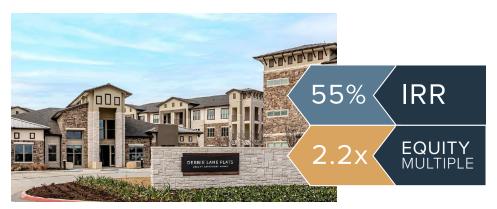

# **Property Metrics**

Debbie Lane Flats is a 331-unit, Class A asset located in Arlington, TX. Construction completed in Q3 2022 and sold in Q4 2022.

#### **DEBBIE LANE FLATS**

Arlington, Texas

STATUS: SOLD UNITS: 331

**HOLD PERIOD: 1 YRS, 8 MOS** 

**INVESTOR IRR: 55%** 

**INVESTOR MULTIPLE: 2.2X** 