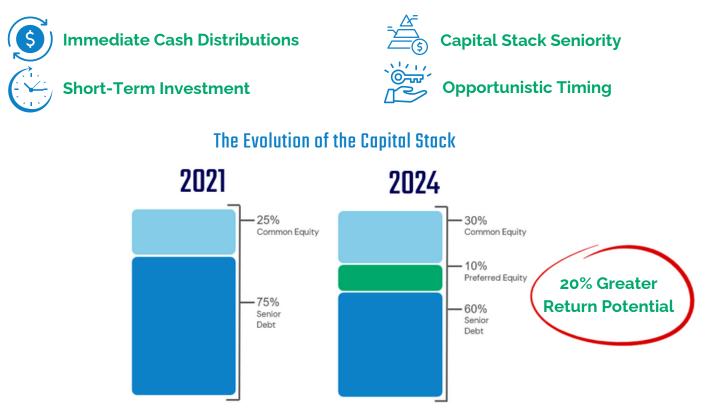

## **Capital Stack**

| SENIOR DEBT         | \$39.0M | <b>56</b> % |
|---------------------|---------|-------------|
| PREFERRED EQUITY    | \$8.6M  | 13%         |
| SUBORDINATE SOURCES | \$21.6M | 31%         |
| TOTAL               | \$69.2M | 100%        |

## Why Invest In This Opportunity?

Preferred Equity represents a form of investment that provides additional advantages to investors, to include, shorter investment term, immediate cash distributions and a more senior position in the capital stack.